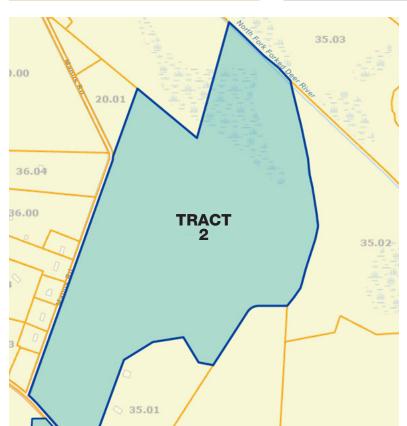

| 1 ract 2 – 100.9 Acres +/- |
|----------------------------|
| PARCEL - 125 035.00        |
| Tract: 20439               |
| Farmland: 98.29            |
| Cropland: 64.75            |
|                            |