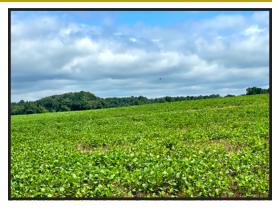

## TRENTON, TENNESSEE GPS Coordinates For Land: 35.92203 - 88.86434

35.92203, -88.86434

AUCTIONEER'S NOTE: Garner Auctions Inc. has been commissioned to sell at public auction approx. 114 acres +/- of row crop farmland in Gibson County, TN. This is prime farmland suitable for cotton, corn, wheat, and soybeans. The farm contains excellent hunting opportunities. FSA reports will be available at auction.