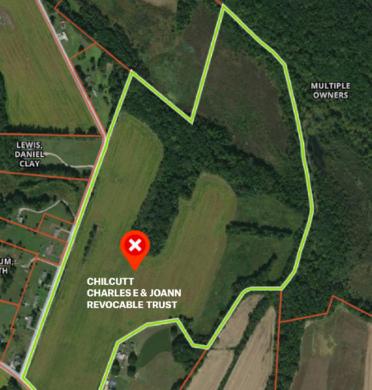

## **Owner: Charles E. & JoAnn Chilcutt Revocable Trust**

| FARMLAND         |
|------------------|
| DESCRIPTION      |
| Farm: 7066       |
| Farmland: 113.99 |
| Cropland: 76.99  |
| Ť                |

| 1 ract 2 – 100.9 Acres +/- |
|----------------------------|
| PARCEL - 125 035.00        |
| Tract: 20439               |
| Farmland: 98.29            |
| Cropland: 64.75            |
|                            |