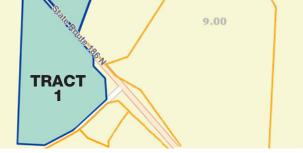

Tract 1 - 15.7 Acres +/-PARCEL - 138 007.00 Tract: 3550 Farmland: 15.7 Cropland: 14.94

| Crop Name    | <b>Base Acres</b> | Yield | Crop Name    | <b>Base Acres</b> | Yield |
|--------------|-------------------|-------|--------------|-------------------|-------|
| Wheat        | 4.86              | 61    | Wheat        | 0.43              | 61    |
| Corn         | 2.44              | 126   | Corn         | 0.22              | 126   |
| Soybeans     | 7.3               | 37    | Soybeans     | 0.65              | 37    |
| Seed Cotton  | 50                | 2205  | Seed Cotton  | 12.2              | 2205  |
| Unassigned   |                   |       | Unassigned   |                   |       |
| Generic Base | 11.5              | 0     | Generic Base | 2.8               | 0     |
| Total        | 76.1              |       | Total        | 16.3              |       |