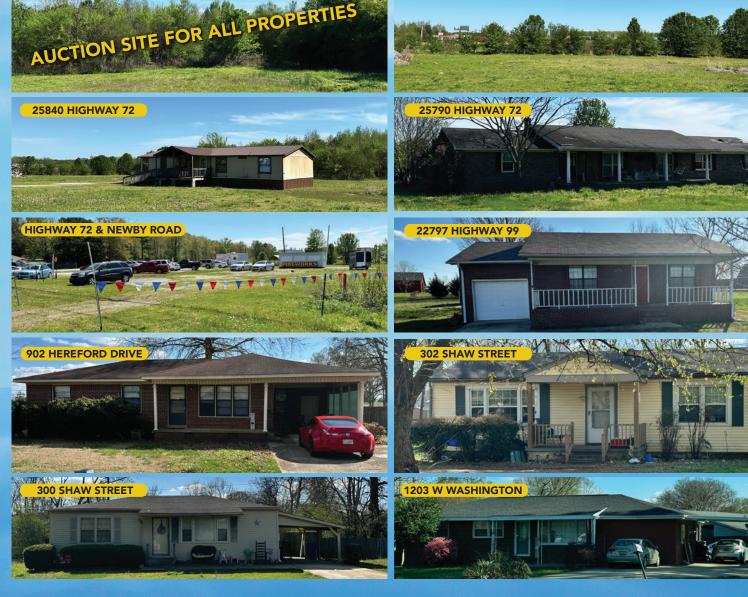

#### • 10 PROPERTIES TO BE SOLD! •

- 1 MOBILE HOME AND 2 ACRES +/- 25840 HIGHWAY 72, EAST ATHENS, AL 35613
- 2 HOUSE AND 5.7 ACRES +/- 25790 HIGHWAY 72 EAST ATHENS, AL 35613
- 3 VACANT LOT CORNER OF HIGHWAY 72 AND NEWBY ROAD, ATHENS, AL 35613

25790 HIGHWAY 72

- 4 HOUSE AND LOT 22797 HIGHWAY 99, ELKMONT, AL 35620
- 5 HOUSE AND LOT 902 HEREFORD DRIVE, ATHENS, AL 35611
- 6 HOUSE AND LOT 300 SHAW STREET, ATHENS, AL 35611
- 7 HOUSE AND LOT 302 SHAW STREET ATHENS, AL 35611
- 8 HOUSE AND LOT 1203 WEST WASHINGTON STREET, ATHENS, AL 35611
- 9 HOUSE AND LOT 101 ALICE LANE, ATHENS, AL 35611
- 10 HOUSE AND LOT 502 SCHILLING STREET, ATHENS, AL 35611